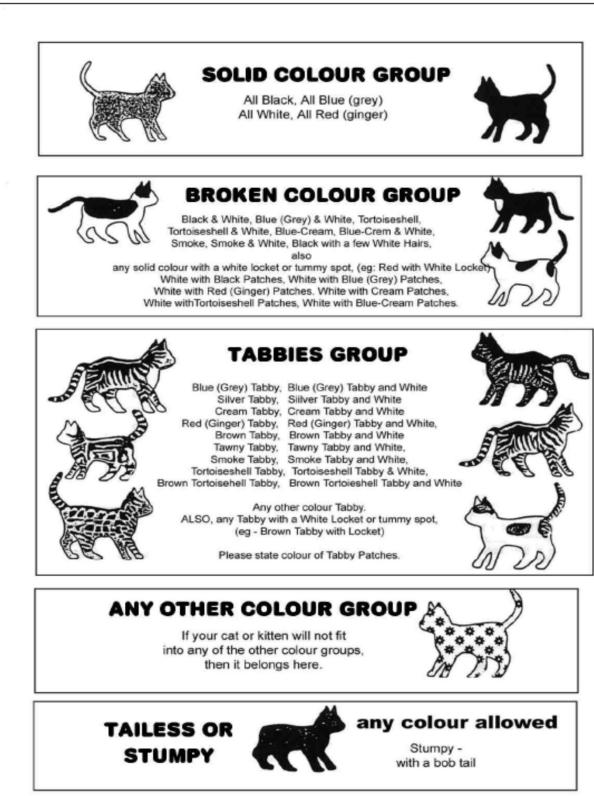

Companion cats can only be entered if they have <u>not</u> been awarded titles of Champion or Premier or above.

**Domestic Group:** 

SIGNED:

Domestic Colour:

(or circle on the attached sheet)

CLASSES ENTERED (please circle relevant open and age class)